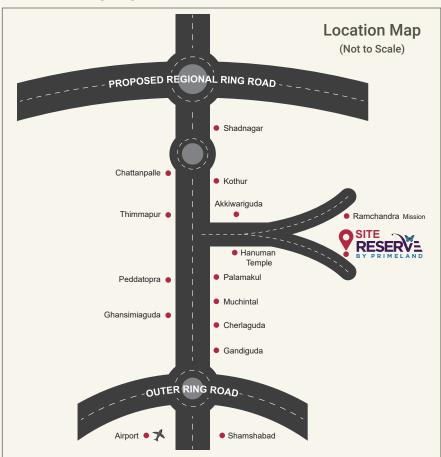

110 MAGNIFICENT ECO FARM COTTAGES IN LUSH GREEN FARMS @ GUDUR NEAR SHAMSHABAD



PRIMELAND LIFE SPACES PVT. LTD.

# **Location Highlights:**





### **Club House Amenities:**

- Security Check-in
- Entrance Lobby
- Reception/Waiting Area
- Coffee Lounge
- Walking & Cycling Track
- Spa, Sauna/steam Rooms
- Meditation Rooms
- Gym
- Indoor Sports
- Outdoor Sports
- Yoga Rooms
- Mini Theatre
- Amphi Theatre / Open Air Theatre
- Kids Gaming Zone
- Business Centre
- Community Hall for Destination
- Weddings & Lounge Parties Swimming Pool
- Parking

# **Project Highlights**

■ Total Area: 22 Acres ■ Number of Plots: 110 ■ Plots Size: 5 | 10 | 20 Guntas



### **Project**

Farm venture with green ambiance, Private cottages, Luxury Resort with assured maintenance at affordable prices makes Greenfield project a complete package for every investor.



### **Weekend Home**

Celebrate luxury life with Nature in our eco-friendly Turnkey weeken